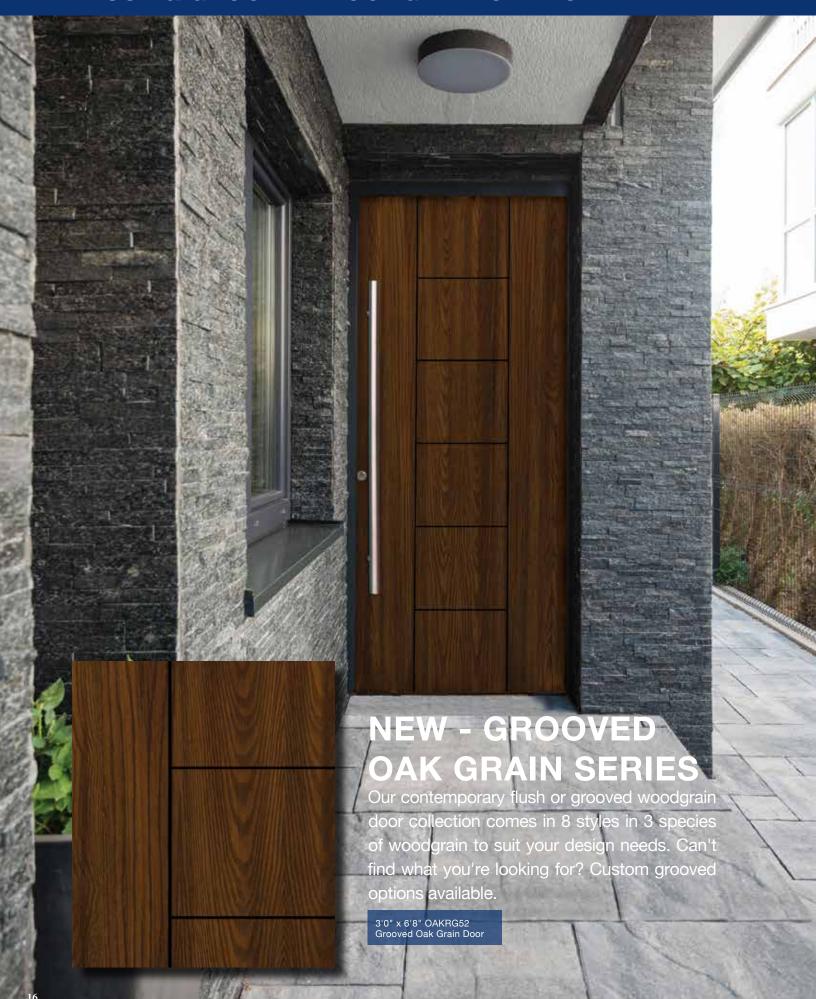

## **FLUSH & GROOVED WOODGRAIN SERIES**

## FLUSH & GROOVED WOODGRAIN SERIES: 6/8 & 8/0

\*6/8 Oak grain shown - Also available in 8/0 oak grain, 6/8 and 8/0 Fir grain and Mahogany grain. Design may change slightly to accommodate 8/0 height.