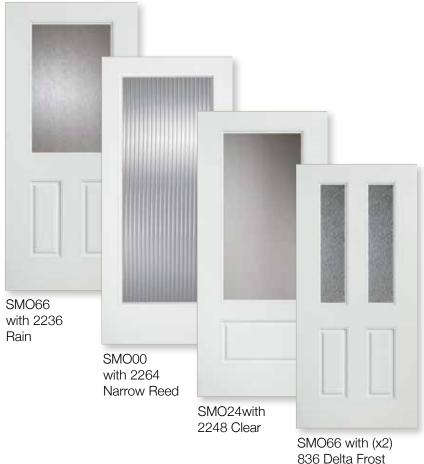

## PRODUCT FOCUS | ENERGY EFFICIENCY

Trimlite carries a wide range of energy efficient doors and glass to meet changing energy code requirements. Our decorative and textured glass comes standard with Low-E and Argon Gas to comply with the latest energy ratings. We partnered with Cardinal Glass for our standard Low-E Glass, as they offer a variety of dual and triple glazed options to address many sound and energy needs.

#### Need more performance in your doorlite... Consider Cardinal Glass

Trimlite uses Cardinal Glass for all of our Flush Glazed One-Lite Doors.

#### **Cardinal Glass offers:**

- Energy Efficient Options to Meet the Most Stringent Energy Codes
- Double Glazing, Optional Triple Glazing
- · Additional Air Fill Options
- Custom Pane Options
- · Custom Internal Grid Options and Patterns