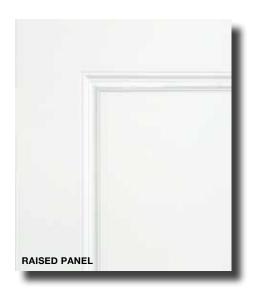

ions and Patterns



We can work with you to find the right option for you.

# **RUSTIC SERIES RUSTIC SERIES** Our Rustic Series doors make use of charming features like vertical planks, distinct panel details and arched tops for a homey, country appeal. 3'6" x 8'0" DRA2P Two Panel w/Plank Door

## **RUSTIC SERIES: 6/8 & 8/0**



## **RAISED PANEL SERIES**

## **OAK GRAIN**

Our Oak Grain doors have a rich oak grain pattern that resembles the look, feel, and texture of real wood without any of the problems associated with organic/natural materials. Woodgrain fiberglass doors will never rot or crack like wood.





Our Smooth Skin doors are a long lasting alternative to steel doors that provide all the benefits of fiberglass. Our smooth Skin Doors will never rust or dent like steel doors.







#### 6/8 OAK







3/4 TWO PANEL



OAK3P **THREE PANEL SCROLL TOP** 



OAK40 **FOUR PANEL BLANK TOP** 



SIX PANEL



OAK2R **TWO PANEL** UNIVERSAL

#### **6/8 SMOOTH**



**SMO00 FLUSH** 



1/2 TWO PANEL



3/4 TWO PANEL



3/4 THREE PANEL SCROLL TOP



**SMO66** SIX PANEL



SMO2R TWO PANEL UNIVERSAL

#### 8/0 OAK & SMOOTH



OAK00 **FLUSH** 



OAK24 3/4 TWO PANEL



3'0" | 3'6" 2'10" SMO00 **FLUSH** 





## **SHAKER PANEL SERIES**

## **FIR GRAIN**

Our Fir Grain doors offer an elegant grain to match the vertical pattern of Douglas Fir. This texture combined with the popularity of the shaker style can be suitable for a wide range of design preferences.





Our Smooth Skin Shaker doors offer a variety of design options not available as a steel option. These doors offer a mo