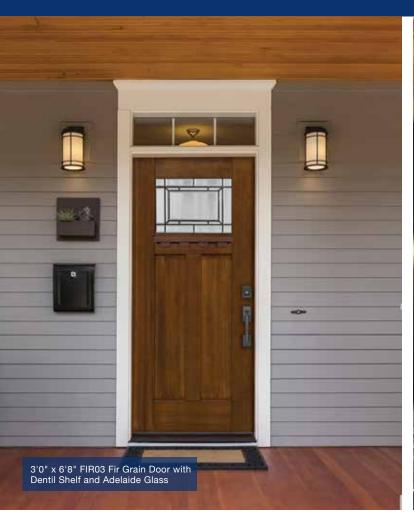

DRA1P 1-Panel Rustic

SMO03 with 2215 6-Lite Clear Solution Series & Optional Dentil Shelf

FIR03 3-Panel Shaker