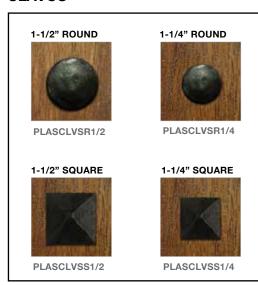

#### **CLAVOS**

Decorative Clavos provide the perfect accent to some of the most beautiful and highest quality fiberglass doors in the industry. In addition to providing a distinct and unique element to any distressed fiberglass door, our decorative Clavos also enhance our fiberglass entry doors, and provide the perfect "finishing touch" to virtually every Rustic Series Fiberglass Door.

**EASY TO APPLY** 

SCIENTIFICALLY FORMULATED ADHESIVE unique for fiberglass doors

**MASTERFULLY HANDCRAFTED of premium metal alloy** 

**TOUGH & DURABLE powder coat finish** 

PLASSPEAKWISB

with Solid Rustic Iron Door

DRA1P PLASCLVSS1/4

DRA2D-36 PLASHINGESTRP PLASSPEAKWISB

DRA1A80 PLASCLVSS1/2