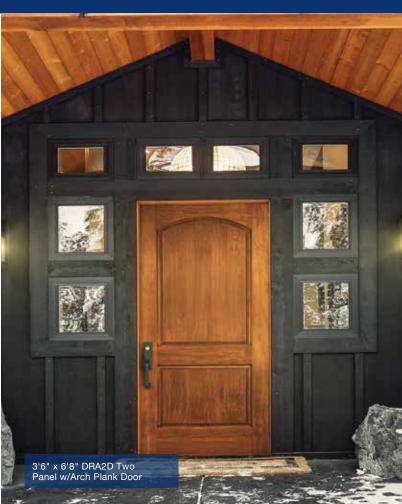

# **RUSTIC SERIES RUSTIC SERIES** Our Rustic Series doors make use of charming features like vertical planks, distinct panel details and arched tops for a homey, country appeal. 3'6" x 8'0" DRA2P Two Panel w/Plank Door