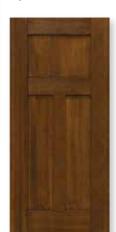

## **SHAKER PANEL SERIES**

## **FIR GRAIN**

Our Fir Grain doors offer an elegant grain to match the vertical pattern of Douglas Fir. This texture combined with the popularity of the shaker style can be suitable for a wide range of design preferences.

Our Smooth Skin Shaker doors offer a variety of design options not available as a steel option. These doors offer a modern look along with peace of mind that your door will not rust or dent.