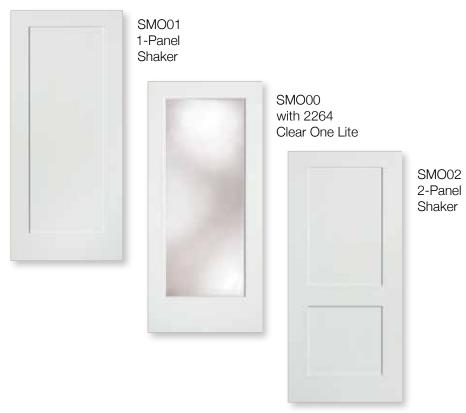

## **SHAKER PANEL SERIES**

#### **6/8 SMOOTH**

SMO01 ONE PANEL

1/2 TWO PANEL

TWO PANEL

TWO PANEL SHAKER **REVERSIBLE** 

THREE PANEL CRAFTSMAN

TWO PANEL CRAFTSMAN