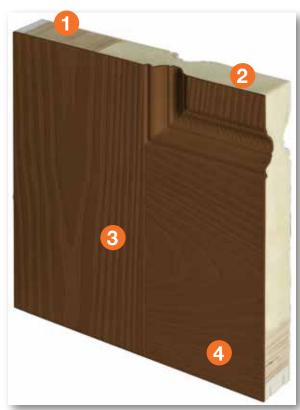

#### **FEATURE & BENEFITS**

- 1 FULL LENGTH LVL FOR EXTRA STRENGTH AND RIGIDITY (STRIKE SIDE SHOWN)
- 2 100% CFC FREE CORE
- 3 3MM THICK SMOOTH OR WOODGRAIN FIBERGLASS SKIN
- 4 DURABLE ALL-WEATHER COMPOSITE TOP & BOTTOMRAILS & FULL-LENGTH COMPOSITE STILES TO PREVENT WATER INFILTRATION