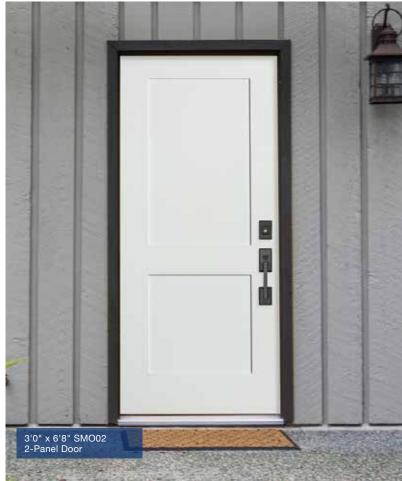

# **RUSTIC SERIES RUSTIC SERIES** Our Rustic Series doors make use of charming features like vertical planks, distinct panel details and arched tops for a homey, country appeal. 3'6" x 8'0" DRA2P Two Panel w/Plank Door

## **RUSTIC SERIES: 6/8 & 8/0**