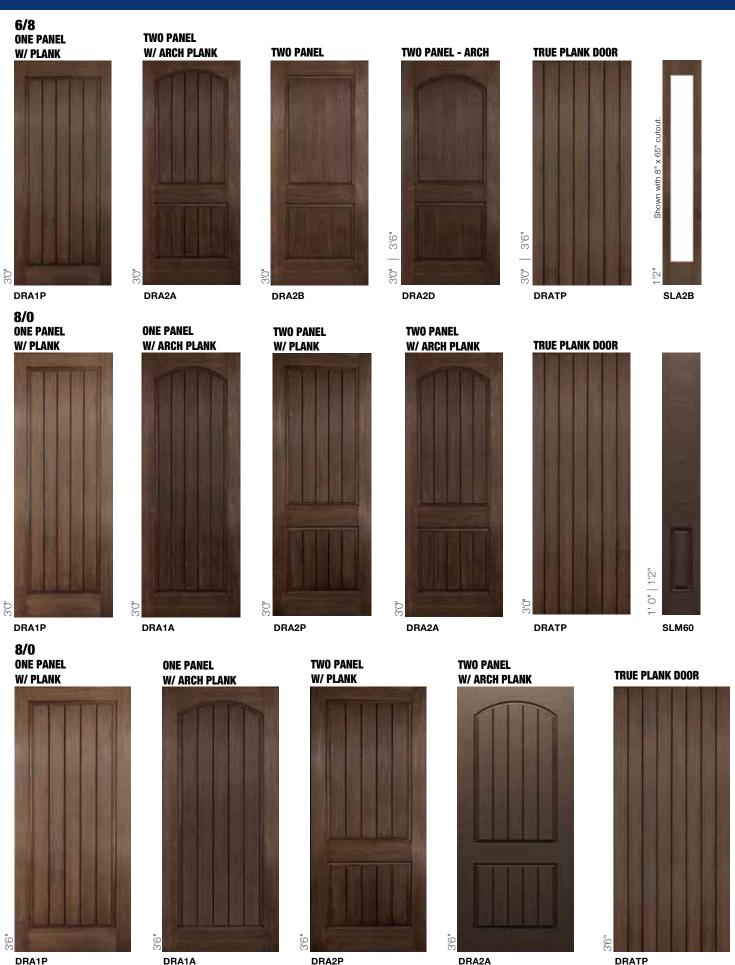

# **RUSTIC SERIES RUSTIC SERIES** Our Rustic Series doors make use of charming features like vertical planks, distinct panel details and arched tops for a homey, country appeal. 3'6" x 8'0" DRA2P Two Panel w/Plank Door

## **RUSTIC SERIES: 6/8 & 8/0**