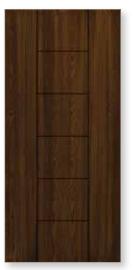

## **FLUSH & GROOVED WOODGRAIN SERIES**

## FLUSH & GROOVED WOODGRAIN SERIES: 6/8 & 8/0

\*6/8 Oak grain shown - Also available in 8/0 oak grain, 6/8 and 8/0 Fir grain and Mahogany grain. Design may change slightly to accommodate 8/0 height.