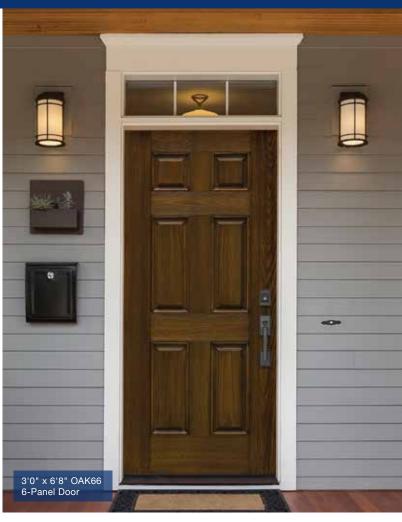

# **RUSTIC SERIES RUSTIC SERIES** Our Rustic Series doors make use of charming features like vertical planks, distinct panel details and arched tops for a homey, country appeal. 3'6" x 8'0" DRA2P Two Panel w/Plank Door