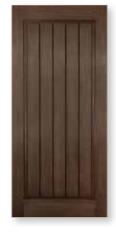

# **RUSTIC SERIES RUSTIC SERIES** Our Rustic Series doors make use of charming features like vertical planks, distinct panel details and arched tops for a homey, country appeal. 3'6" x 8'0" DRA2P Two Panel w/Plank Door

## **RUSTIC SERIES: 6/8 & 8/0**