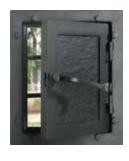

#### SPEAKEASY & HINGE STRAP (Sold Separately)

Our Hinge Straps are handcrafted from durable aluminum that resists rust and discoloration. The Speakeasy Kit is galvanized coated prior to powder coating for additional weather protection. It features a distinctive rounded-iron grill that enhances the old world styling of our Rustic Series Fiberglass Door Collection and creates a personalized look for your new entryway.

BEAUTIFULLY TEXTURED

MASTERFULLY HAND CRAFTED

DURABLE POWDER COAT FINISH

COMBATS RUST AND DISCOLORATION

\*Speakeasy shown 18" Hinge Strap. Part# PLASHINGESTRP

Speakeasy shown

Part#

with: Seedy Glass.