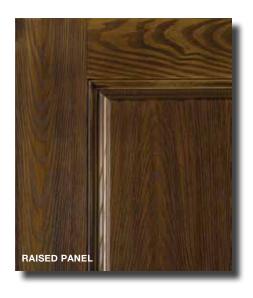

Efficient Options to Meet the Most Stringent Energy Codes
- Double Glazing, Optional Triple Glazing
- · Additional Air Fill Options
- Custom Pane Options
- · Custom Internal Grid Options and Patterns



We can work with you to find the right option for you.

# **RUSTIC SERIES RUSTIC SERIES** Our Rustic Series doors make use of charming features like vertical planks, distinct panel details and arched tops for a homey, country appeal. 3'6" x 8'0" DRA2P Two Panel w/Plank Door

## **RUSTIC SERIES: 6/8 & 8/0**



## **RAISED PANEL SERIES**

## **OAK GRAIN**

Our Oak Grain doors have a rich oak grain pattern that resembles the look, feel, and texture of real wood without any of the problems associated with organic/natural materials. Woodgrain fiberglass doors will never rot or crack like wood.





Our Smooth Skin doors are a long lasting alternative to steel doors that provide all the benefits of fiberglass. Our smooth Skin Doors will never rust or dent like steel doors.







#### 6/8 OAK







3/4 TWO PANEL



OAK3P **THREE PANEL SCROLL TOP** 



OAK40 **FOUR PANEL BLANK TOP** 



SIX PANEL



OAK2R **TWO PANEL** UNIVERSAL

#### **6/8 SMOOTH**



**SMO00 FLUSH** 



1/2 TWO PANEL



3/4 TWO PANEL



3/4 THREE PANEL SCROLL TOP



**SMO66** SIX PANEL



SMO2R TWO PANEL UNIVERSAL

#### 8/0 OAK & SMOOTH



OAK00 **FLUSH** 



OAK24 3/4 TWO PANEL



3'0" | 3'6" 2'10" SMO00 **FLUSH** 





## **SHAKER PANEL SERIES**

## **FIR GRAIN**

Our Fir Grain doors offer an elegant grain to match the vertical pattern of Douglas Fir. This texture combined with the popularity of the shaker sty