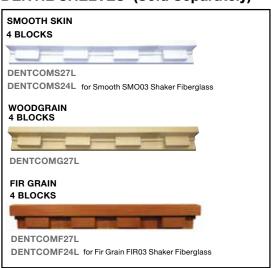

#### **DENTIL SHELVES (Sold Separately)**

Dentil Shelves are made of lightweight High Density Polyurethane (HDP). It is lightweight which makes it easy to install onto a door. It is weather-resistant and will not warp, rot or crack. Available in Woodgrain, Smooth, or Fir Grain finishes.