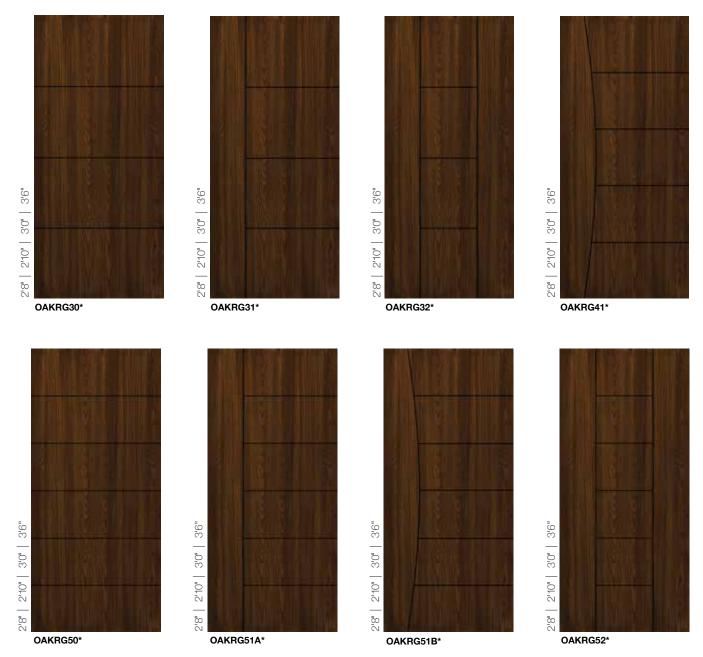

## **FLUSH & GROOVED WOODGRAIN SERIES**

## FLUSH & GROOVED WOODGRAIN SERIES: 6/8 & 8/0

\*6/8 Oak grain shown - Also available in 8/0 oak grain, 6/8 and 8/0 Fir grain and Mahogany grain. Design may change slightly to accommodate 8/0 height.

#### **AVAILABLE WOODGRAINS**

MAHOGANY GRAIN