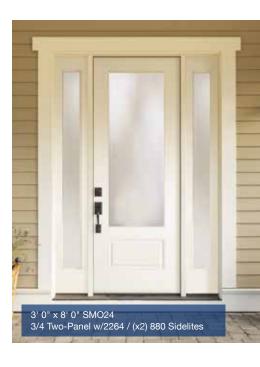

#### 8/0 OAK & SMOOTH

OAK00 **FLUSH** 

OAK24 3/4 TWO PANEL

3'0" | 3'6" 2'10" SMO00 **FLUSH** 